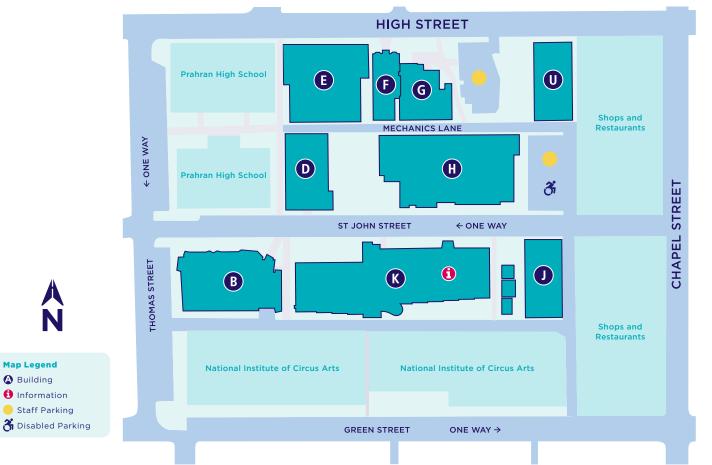

## **Prahran Campus Map**

144 High Street, Prahran Victoria 3181

|                                      | Bui | lding   |
|--------------------------------------|-----|---------|
| A                                    |     |         |
| Adult Migrant English Program (AMEP) | K   | Level 4 |
| AMEP Child Care Placement Service    | K   | Level 4 |
| Auslan                               | K   | Level 4 |
| Auslan Administration                | K   | Level 4 |
| В                                    |     |         |
| Barista Training                     | E   | Level 1 |
| С                                    |     |         |
| Cafeteria                            | K   | Level 1 |
| Campus Administration                | K   | Level 3 |
| Campus Security                      | G   | Level 1 |
| Costume Workshop                     | В   | Level 2 |
| D                                    |     |         |
| David Williamson Theatre & Foyer     | Н   | Level 1 |
| DeafConnectEd                        | K   | Level 4 |
| Ducere Global Business School        | Н   | Level 5 |
| E                                    |     |         |
| Education                            | н   | Level 5 |
| English Language Intensive Courses   |     |         |
| for Overseas Students (ELICOS)       | K   | Level 4 |
| F                                    |     |         |
| Facilities and Assets                | G   | Level 1 |
| First Aid                            | K   | Level 1 |
|                                      |     | Level 3 |
| Floristry                            | В   | Level 4 |
| G                                    |     |         |
| Glass and Glazing Workshop           | J   | Level 1 |
| Gymnastics Victoria                  | G   | Level 1 |
| н                                    |     |         |
| Hospitality Training Kitchen         | E   | Level 1 |
|                                      |     |         |

|                                        | Bui | lding   |
|----------------------------------------|-----|---------|
| ı                                      |     |         |
| Information & Enrolment Centre         | К   | Level 1 |
| Information Technology                 | н   | Level 5 |
| Inner Space Art Gallery                | U   | Level 2 |
| J                                      |     |         |
| Jewellery Workshop                     | J   | Level 1 |
| L                                      |     |         |
| Lecture Theatre                        | K   | Level 5 |
| Library                                | K   | Level 1 |
| M                                      |     |         |
| Mentor Education                       | К   | Level 5 |
| Movement Studio                        | В   | Level 1 |
| Music Rehearsal Rooms                  | В   | Level 1 |
|                                        | U   | Level 3 |
| Music Edit Suites                      | U   | Level 3 |
| N                                      |     |         |
| NICA                                   | D   | Level 1 |
| 0                                      |     |         |
| OQP Administration                     | K   | Level 4 |
| Overseas Qualified Professionals (OQP) | K   | Level 4 |
| P                                      |     |         |
| Patrick Studios Australia              |     |         |
| (Performing Arts School)               |     | D E F   |
| Performance Studio                     | В   | Level 1 |
| Performing Arts                        | В   | Level 1 |
|                                        | Н   | Level 2 |
| Photography & Photo Imaging Studios    | U   | Level 2 |
| Photography Dark Room                  | В   | Level 3 |
| Prayer Room                            | K   | Level 2 |

| R                                      |   |         |
|----------------------------------------|---|---------|
| Recording Studios                      | В | Level 1 |
| s                                      |   |         |
| Sarina Russo Job Access                | K | Level 2 |
| Set Construction Workshop              | Н | Level 1 |
| Specialist Make Up                     | В | Level 3 |
| St John Street Art Gallery             | В | Level 1 |
| Student Lounge and Recreational Centre | E | Level 1 |
| т                                      |   |         |
| The Apprentice Restaurant              | E | Level 1 |
| The Hester Hornbrook Academy           | U | Level 1 |
| The Song Room                          | K | Level 5 |
| Theatre Arts                           | н | Level 2 |
| v                                      |   |         |
| Video Conferencing Meeting Rooms       | K | Level 2 |
|                                        |   |         |

Building