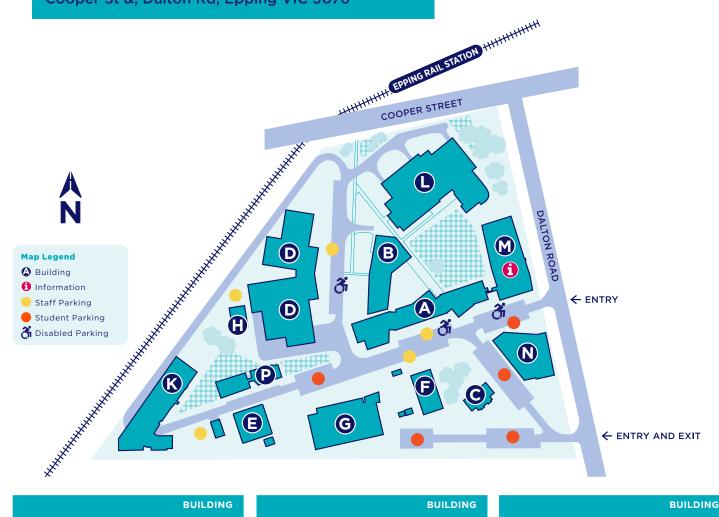

## **Epping Campus Map**

Cooper St &, Dalton Rd, Epping VIC 3076

|                                                          | BUI | LDING |
|----------------------------------------------------------|-----|-------|
| A                                                        |     |       |
| Agriculture & Technologies                               | L   | Level |
| Aquaculture                                              | D   | Level |
| Auditorium                                               | A   | Level |
| Auditorium                                               | L   | Level |
| В                                                        |     |       |
| Business Development and<br>Sales - Government Contracts | A   | Level |
| С                                                        |     |       |
| Cafeteria 🖷                                              | В   | Level |
| Childcare Centre                                         | С   | Level |
| Civil Construction                                       | D   | Level |
| Civil Engineering                                        | K   | Level |
| Classrooms                                               | F   | Level |
| Computer Systems                                         | В   | Level |
| Conservation & Land<br>Management                        | L   | Level |
| D                                                        |     | Level |
| Design & Construction                                    | G   | Level |
| E                                                        |     | Level |
| Electrical                                               | В   | Level |
| Electronics                                              | В   | Level |
| Equine                                                   | L   | Level |

|                                          | BUILDING |       |
|------------------------------------------|----------|-------|
| F                                        |          |       |
| Farriery                                 | D        | Level |
| Fibrous Plastering                       | K        | Level |
| First Aid 🕽                              | A        | Level |
| Forklift Training                        | D        | Level |
| Foundation Studies and<br>AMEP           | A        | Level |
| Н                                        |          |       |
| Higher Education - Primary<br>Industries | D        | Level |
| Horticulture                             | P        | Level |
| 1                                        |          |       |
| Information & Enrolments <b>1</b>        | M        | Level |
| Information Technology                   | A        | Level |
| IT Services                              | Α        | Level |
| L                                        |          |       |
| Library & Bookshop 🗐                     | M        | Level |
| M                                        |          | Level |
| Meat Processing                          | L        | Level |
| P                                        |          |       |
| Painting & Decorating                    | K        | Level |
| R                                        |          |       |
| Renewable Energy                         | В        | Level |
| Renewable Energy                         | F        | Level |

|                                           | BUILDING |       |
|-------------------------------------------|----------|-------|
| s                                         |          |       |
| Scaffolding                               | K        | Level |
| Student Centre                            | M        | Level |
| Student Services 6                        | M        | Level |
| V                                         |          |       |
| Vet Nursing                               | E        | Level |
| VET Primary Industries                    | L        | Level |
| Visual Arts                               | A        | Level |
| Viticulture & Winemaking                  | D        | Level |
| Vocational Pathways and<br>Youth Programs | A        | Level |
| w                                         |          |       |
| Warehousing                               | D        | Level |
| Whittlesea Tech School                    | N        | Level |
|                                           |          |       |