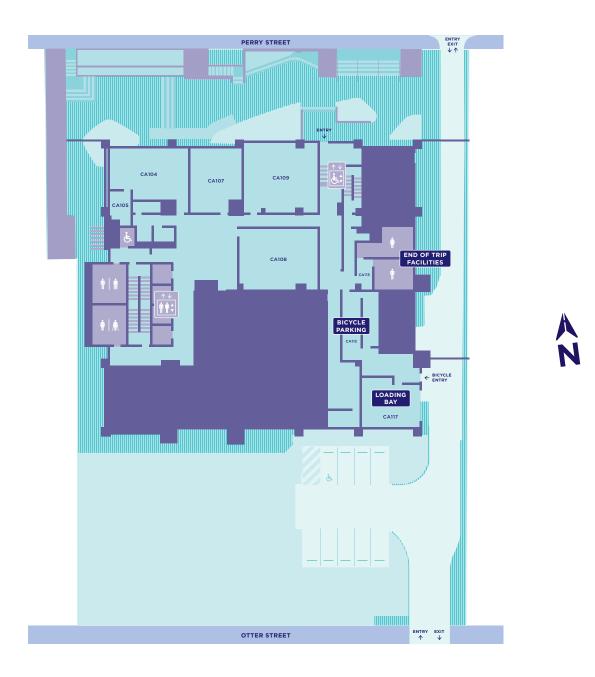

LEVEL 1 - LOWERGROUND FLOOR

#### Level 1

| Bicycle Parking        |
|------------------------|
| End of Trip Facilities |
| Loading Bay            |
| Visual Arts            |

LEVEL 2 - STREET LEVEL

Level 2

Content Creation Rooms First Aid Room Kitchen Koorie Services Library Reception Meeting Rooms Podcast Studios Security Office Prayer Rooms Student Services Zen Room