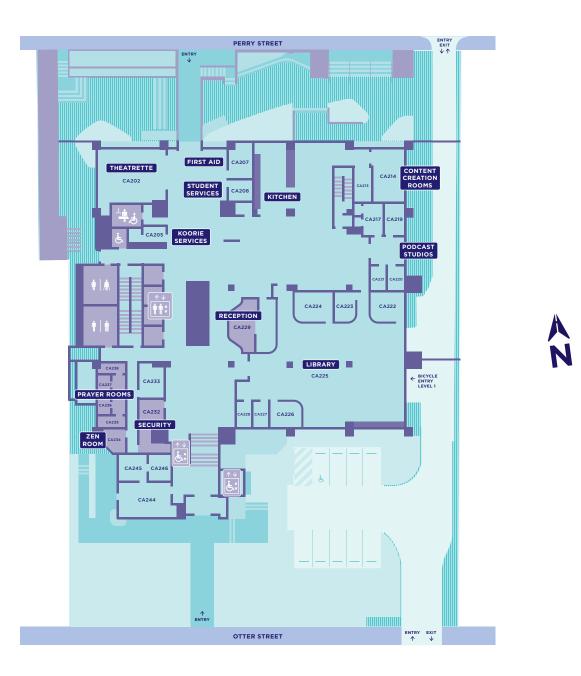

#### Level 1

| Bicycle Parking        |
|------------------------|
| End of Trip Facilities |
| Loading Bay            |
| Visual Arts            |

LEVEL 2 - STREET LEVEL

Level 2

Content Creation Rooms First Aid Room Kitchen Koorie Services Library Reception Meeting Rooms Podcast Studios Security Office Prayer Rooms Student Services Zen Room