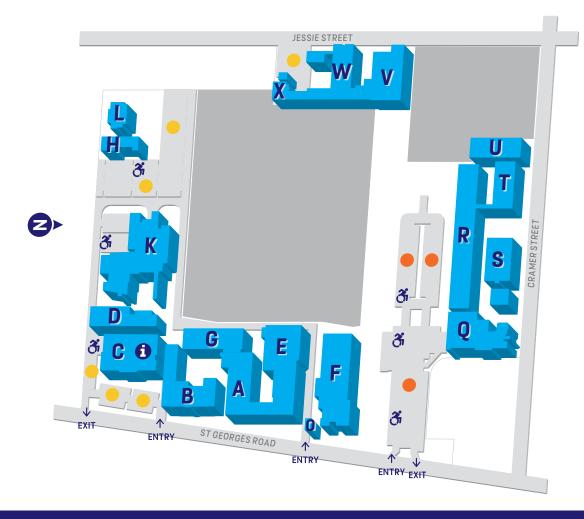

## **PRESTON CAMPUS MAP**

77 St Georges Road, Preston Victoria 3072

|                                         | Building  |
|-----------------------------------------|-----------|
| A                                       |           |
| Academic Registry                       | G Level 2 |
| Adult Literacy and Numeracy             | F Level 2 |
| AMEP - Adult Migrant                    |           |
| Education Program                       | F Level 2 |
| Art Gallery                             | A Level 1 |
| В                                       |           |
| Building, Design and Construction       | F Level 3 |
| Business, Higher Education              | F Level 3 |
| Business, Management and Finance        | E Level 3 |
| c                                       |           |
| Cafeteria 🏋                             | G Level 1 |
| Civil Engineering                       | F Level 3 |
| Commercial Cookery                      | K Level 1 |
| Conference Centre                       | U Level 1 |
| Counselling                             | C Level 1 |
| D                                       |           |
| Directorate                             | B Level 2 |
| Disability Support                      | C Level 1 |
| E                                       |           |
| Early Childhood Education and Care      | F Level 1 |
| Electrical                              | V Level 1 |
| English as an Additional Language (EAL) | F Level 2 |
| F                                       |           |
| Facilities and Assets                   | F Level 3 |
| Finance                                 | B Level 1 |
| First Aid ↔                             | C Level 1 |
| Fitness Centre                          | F Level 1 |
| Foundation Studies                      | F Level 2 |
| Future Students - Student Recruitment   | B Level 1 |
| G                                       |           |
| Gatehouse                               | 0         |
|                                         |           |

|                                    | Building  |
|------------------------------------|-----------|
| н                                  |           |
| Hairdressing                       | G Level 2 |
| Health and Community               | E Level : |
| Hospitality                        | K Level : |
| ı                                  |           |
| ICT Services                       | E Level 2 |
| IELTS                              | Q Level : |
| Illustration                       | A Level 2 |
| Information and Enrolment 🛈        | C Level : |
| Information Technology             | E Level 2 |
| Interior Design                    | F Level 3 |
| International Office               | A Level : |
| К                                  |           |
| Koorie Services Centre             | G Level 2 |
| L                                  |           |
| Library 🗐                          | C Level 2 |
| M                                  |           |
| Marketing and Communications       | G Level : |
| Managed Individual Pathways (MIPs) | F Level 2 |
| N                                  |           |
| NARA Child Care Centre             | 1         |
| P                                  |           |
| Pathology                          | E Level : |
| People and Culture                 | B Level : |
| Prayer Room                        |           |
| Printroom                          | D Level 1 |
| PTE Academic Test Centre           | E Level 3 |
| S                                  |           |
| St Georges Restaurant 🖷            | K Level : |
| Student Records                    | C Level : |
| Student Recruitment                | B Level : |
| Student Services 🛈                 | C Level : |
|                                    |           |

|                       | Building  |
|-----------------------|-----------|
| v                     |           |
| VCAL/YAMEC            | F Level 2 |
| Visual Arts           | A Level 2 |
| Vocational Pathways   | F Level 2 |
| w                     |           |
| Work Education Centre | W Level 1 |
| Y                     |           |
| YAMEC/VCAL            | F Level 2 |
|                       |           |